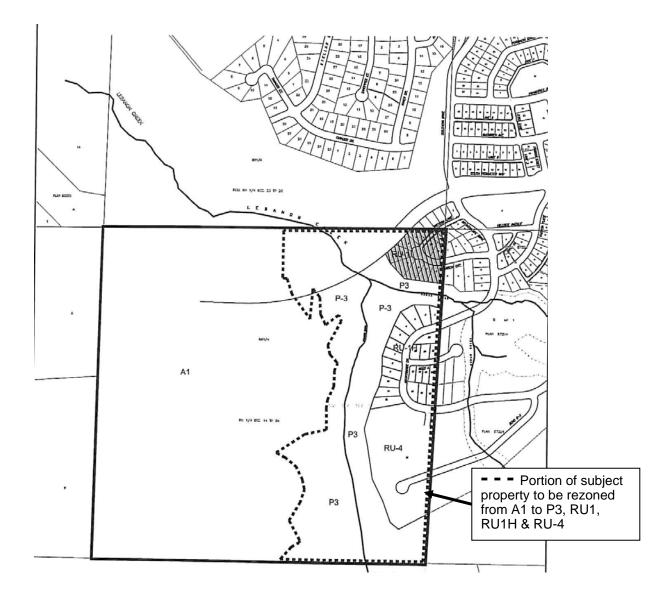

- THAT City of Kelowna Zoning Bylaw No. 8000 be amended by changing the zoning classification of a portion of the NW 1/4 of Sec. 14, Twp. 28, SDYD located on 5635 Chute Lake Road Kelowna, B.C., from the A1 – Agriculture 1 zone to the RU1 – Large Lot Housing, RU1(h) – Large Lot Housing (hillside) zone, RU4 – Low Density Cluster Housing and P3 – Parks and Open Space zone; as per Map "A" attached to and forming part of this Bylaw;
- 2. This bylaw shall come into full force and effect and is binding on all persons as and from the date of adoption.

Mayor

City Clerk

BYLAW - 10050 - Z07-0083

MAP "A"